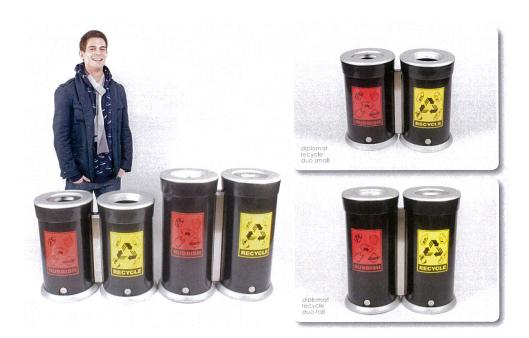

materials. Its elegance and functionality makes it suitable for restrooms, lobbies and commercial spaces. Diplomat Recycle Duo is The

The Diplomat Recycle Duo is a pair

available in two sizes — the Senior and the Junior. It is made from recyclable polyethylene, with an aluminium top and vase band. Liners are supplied in 100% recycled black, which is also an option for the body.

| Model                              | Length<br>cm | Width<br>cm | Height<br>cm | Capacity<br>litres |
|------------------------------------|--------------|-------------|--------------|--------------------|
| 5100rd Diplomat Recycle Duo Junior | 76           | 37          | 62           | 2 x 30             |
| 5150rd Diplomat Recycle Duo Senior | 76           | 37          | 79           | 2 x 40             |