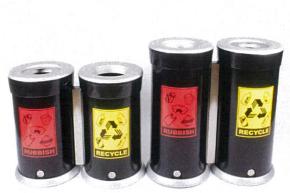

materials. Its elegance and functionality makes it suitable for restrooms, lobbies and commercial spaces. Diplomat Recycle Duo is The

The Diplomat Recycle Duo is a pair

available in two sizes — the Senior and the Junior. It is made from recyclable polyethylene, with an aluminium top and vase band. Liners are supplied in 100% recycled black, which is also an option for the body.